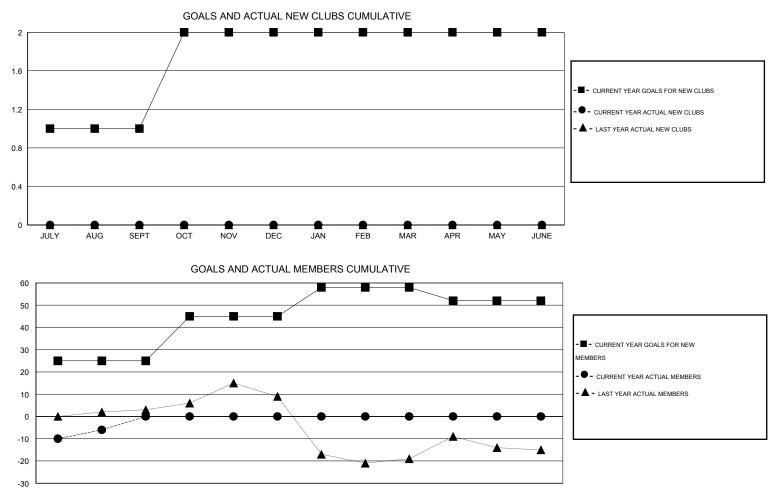

## GMT: THOMAS MATNEY

| GMT: THOMAS MATNEY |                  |                     | LOCATIO                    | LOCATION MICHIGAN           |               |                    |                                  |                              | GMT CA 1                    |
|--------------------|------------------|---------------------|----------------------------|-----------------------------|---------------|--------------------|----------------------------------|------------------------------|-----------------------------|
|                    |                  | Clubs               |                            | Members                     |               |                    |                                  |                              |                             |
|                    | RESU             | LTS FOR 2014-2015   |                            | RESULTS FOR 2014-2015       |               |                    |                                  |                              |                             |
| QUARTER            | NEW CLUB<br>GOAL | ACTUAL NEW<br>CLUBS | ACTUAL<br>DROPPED<br>CLUBS | ACTUAL NET<br>GAIN/<br>LOSS | QUARTER       | NEW MEMBER<br>GOAL | ACTUAL TOTAL<br>MEMBERS<br>ADDED | ACTUAL<br>DROPPED<br>MEMBERS | ACTUAL NET<br>GAIN/<br>LOSS |
| JULY/AUG/SEPT      | 1                | 0                   | 0                          | 0                           | JULY/AUG/SEPT | 25                 | 9                                | 15                           | -6                          |
| OCT/NOV/DEC        | 1                | 0                   | 0                          | 0                           | OCT/NOV/DEC   | 20                 | 0                                | 0                            | 0                           |
| JAN/FEB/MAR        | 0                | 0                   | 0                          | 0                           | JAN/FEB/MAR   | 13                 | 0                                | 0                            | 0                           |
| APR/MAY/JUNE       | 0                | 0                   | 0                          | 0                           | APR/MAY/JUNE  | -6                 | 0                                | 0                            | 0                           |